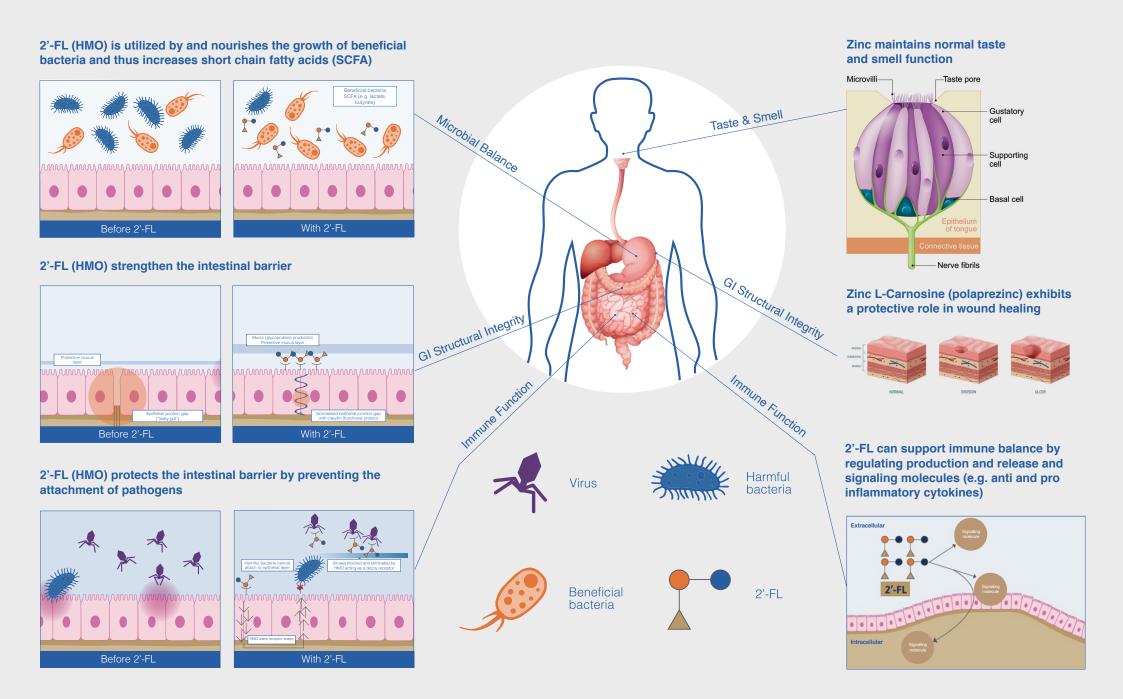

### Gastrointestinal Integrity

- 2'-FL (HMO) exhibits anti-inflammatory activity in the large intestine and strengthens the gut wall.5
- Provides support for tight junction formation in the intestinal barrier through the increases in short chain fatty acid (SCFA) production.6,7

### **Microbial Balance**

- Resistant to human enzymatic activity, 2'-FL (HMO) acts as a prebiotic to normalise colonic function.
- Unlike other prebiotics, such as GOS or FOS, 2'-FL (HMO) exclusively favours the growth of beneficial bacteria.8
- Supplementation with 2'-FL (HMO) in adults is associated with bifidogenic and butyrogenic effects increasing Short-Chain Fatty Acid (SCFA) production.
- Supports management of IBS and Ulcerative Colitis symptoms with minimal side effects.9

#### Immune Function

- 2'-FL (HMO) exhibits immunomodulatory and antiinflammatory activity within the large intestine.
- 2'-FL (HMO) inhibits epithelial adhesion of intestinal pathogens for the prevention of viral and bacterial infections.5
- 2'-FL (HMO) support immune balance by reducing pro-inflammatory cytokine secretion.5

#### Gastrointestinal Integrity

- Zinc L-Carnosine (from polaprezinc) exhibits a protective role in wound healing.10
- Evidence supports the safety and efficacy of Zinc L-Carnosine for the maintenance, prevention, and treatment of the mucosal lining and other epithelial tissues and its use for gastric ulcers and conditions of the upper gastrointestinal tract.
- Protects the intestinal lining against damage from medication-induced injuries.10
- Studies also conclude Zinc L-Carnosines' ability in improving taste disorders.11

#### Immune Function

- Zinc is an essential trace element crucial for the maintenance of both innate and adaptive immune functions.
- Involved in the modulation of the proinflammatory immune response, Zinc supports control of oxidative stress and helps to regulate inflammatory cytokines.12